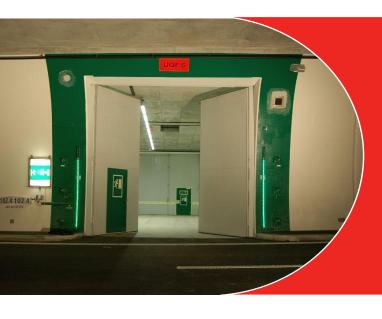

Be it for power plants, road- or railway tunnels, swing doors can be used everywhere.