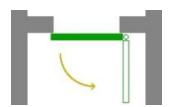

Entwicklung
Engineering
Produktion
Montage
Wartung

1 Left- / or right opening

in case of an incident

- 2 Electrical drive or mechanical door closer for safe opening and closing of the door.
  By using a drive, even at different pressures a low opening force can be ensured.
- 3 Panic bar for maximum safety during escape
- 4 Version without threshold for free passage
- Concealed hardware enable a long lifespan with simultaneous low maintenance requirements