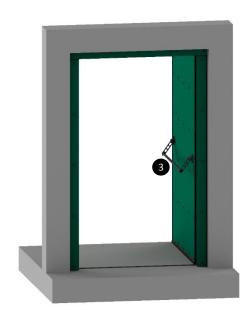

Entwicklung
Engineering
Produktion
Montage
Wartung

1 Left- / or right opening

in case of an incident

- 2 Electrical drive or mechanical door closer for safe opening and closing of the door.
  By using a drive, even at different pressures a low opening force can be ensured.
- 3 Panic bar for maximum safety during escape
- 4 Version without threshold for free passage
- Concealed hardware enable a long lifespan with simultaneous low maintenance requirements