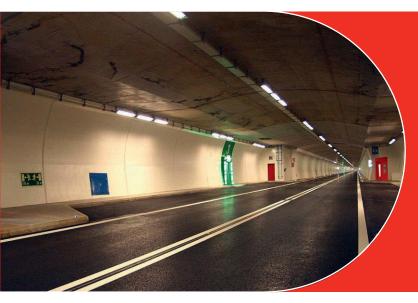

Be it for power plants, road- or railway tunnels, swing doors can be used everywhere.