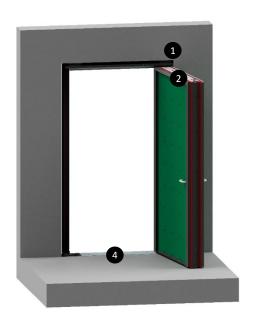

Entwicklung
Engineering
Produktion
Montage
Wartung

1 Left- / or right opening

in case of an incident

- 2 Electrical drive or mechanical door closer for safe opening and closing of the door.
  By using a drive, even at different pressures a low opening force can be ensured.
- 3 Panic bar for maximum safety during escape
- 4 Version without threshold for free passage
- Concealed hardware enable a long lifespan with simultaneous low maintenance requirements