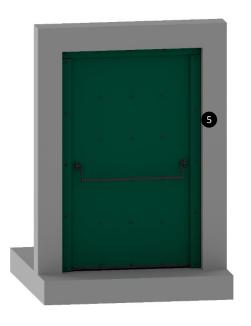

## **Performance characteristics**

| Туре                 | Swing door 1-leaf / 2-leaf       |                          |                                                                     |       |  |
|----------------------|----------------------------------|--------------------------|---------------------------------------------------------------------|-------|--|
| Operation            | Left- / or right of              | Left- / or right opening |                                                                     |       |  |
| Material             | 1.4301                           | 1.4404                   | Other on requ                                                       | est   |  |
| Clear dimension      | Upon customer request            |                          |                                                                     |       |  |
| Surface              | RAL                              |                          | Upon customer request                                               |       |  |
| Fire resistance UTTC | El30                             | EI60                     | EI90                                                                | El120 |  |
| Pressure resistance  | Up to +/- 20 kPa                 |                          |                                                                     |       |  |
| Opening force        | < 100 N                          |                          |                                                                     |       |  |
| Leckage              | < 20 m3 / hm2                    |                          | Upon customer request                                               |       |  |
| Useful life          | > 25 years                       |                          |                                                                     |       |  |
| Standards            | Fire resistance                  |                          | EN 16034:2014                                                       |       |  |
|                      | Pressure resistance              |                          | EN 12211                                                            |       |  |
|                      | Opening force                    |                          | EN 12046-2                                                          |       |  |
|                      | Leckage                          |                          | EN 1026                                                             |       |  |
|                      | Product standard windows & doors |                          | EN 14351-1                                                          |       |  |
|                      | Emergency exit                   |                          | EN 1125                                                             |       |  |
| Optional components  | Drive and control                |                          | Electrical drive for opening and closing incl control documentation |       |  |
|                      | Monitoring                       |                          | Limit switch                                                        |       |  |
|                      | Window                           |                          | 240 mm x 610 mm                                                     |       |  |
|                      | Emergency exit                   |                          | Panic bar                                                           |       |  |
|                      |                                  |                          |                                                                     |       |  |

Entwicklung
Engineering
Produktion
Montage
Wartung

1 Left- / or right opening

in case of an incident

- 2 Electrical drive or mechanical door closer for safe opening and closing of the door.
  By using a drive, even at different pressures a low opening force can be ensured.
- 3 Panic bar for maximum safety during escape
- 4 Version without threshold for free passage
- Concealed hardware enable a long lifespan with simultaneous low maintenance requirements