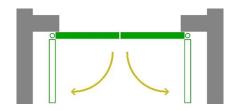

Entwicklung
Engineering
Produktion
Montage
Wartung

1 Left- / or right opening

in case of an incident

- 2 Electrical drive or mechanical door closer for safe opening and closing of the door.
  By using a drive, even at different pressures a low opening force can be ensured.
- 3 Panic bar for maximum safety during escape
- 4 Version without threshold for free passage
- Concealed hardware enable a long lifespan with simultaneous low maintenance requirements